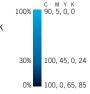

PMS 2965 CMYK 100, 38, 0, 64 RGB 0. 58. 99 Light Blue

PMS 2935 CMYK 100, 46, 0, 0 RGB 0.118. 191