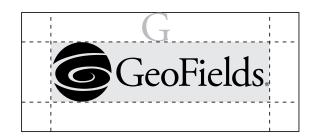

#### **Clear Space**

Maintain a clear space around the logo of no less than the height of the "G". The area of open space required around the logo will be determined by the size of the logo. Do not place anything in this area.